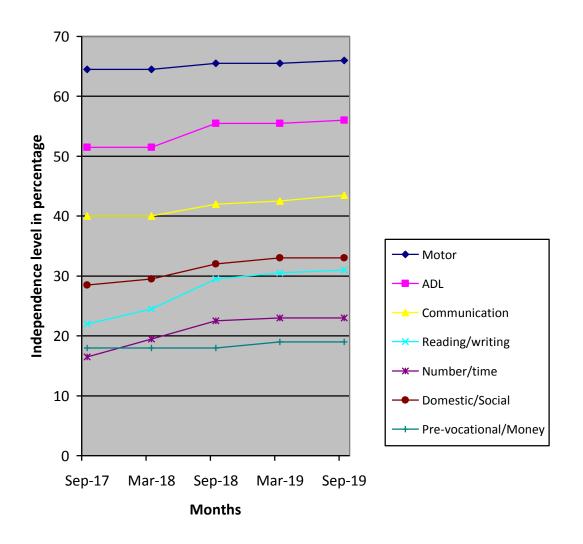

## <u>Medical Report</u>

| Height / Maight                         | Current                  | Current Report                                                                                                                      |                                                     | evious Rep                 | oort               | rt Initial stage re |                         |  |  |  |  |  |
|-----------------------------------------|--------------------------|-------------------------------------------------------------------------------------------------------------------------------------|-----------------------------------------------------|----------------------------|--------------------|---------------------|-------------------------|--|--|--|--|--|
| Height/ Weight                          | 125Cn                    | 125Cm/25kg                                                                                                                          |                                                     | 23Cm/19k                   | g 123Cm/19kg       |                     | 3Cm/19kg                |  |  |  |  |  |
| Exercises Gi                            | ven                      | Appl                                                                                                                                | iances Gi                                           | ven                        | Physical Progress  |                     |                         |  |  |  |  |  |
| Yoga Traini                             | ng                       |                                                                                                                                     | Nil                                                 |                            | Physically Normal. |                     |                         |  |  |  |  |  |
| Class (*)                               | Class (*) Primary        |                                                                                                                                     |                                                     | nary                       |                    |                     |                         |  |  |  |  |  |
| <b>Report Period</b>                    | Mar 201                  | Mar 2019 to Sep 2019                                                                                                                |                                                     |                            |                    |                     |                         |  |  |  |  |  |
| Severity of Intellectu<br>Disability    | al                       | Moderate Intellectual disability                                                                                                    |                                                     |                            |                    |                     |                         |  |  |  |  |  |
| Assessment                              |                          |                                                                                                                                     | Sep 203<br>(Initial<br>Assessi                      | 17<br>ment**)              | Mar 201<br>(%)     | .9                  | Sep2019<br>(%)          |  |  |  |  |  |
| (** - % represents assessment           | 1.Motor                  | Activities                                                                                                                          | 64                                                  | 4.5                        | 65.5               | 5                   | 66                      |  |  |  |  |  |
| based on normal<br>Development of 100%) | 2.Activit<br>Living      | 2.Activities of Daily<br>Living                                                                                                     |                                                     | 51.5                       |                    | 5                   | 56                      |  |  |  |  |  |
|                                         | 3.Comm                   | 3.Communication                                                                                                                     |                                                     | 40                         |                    | 5                   | 43.5                    |  |  |  |  |  |
|                                         | 4.Readir                 | 4.Reading/ Writing                                                                                                                  |                                                     | 22                         |                    | 5                   | 31                      |  |  |  |  |  |
|                                         | 5.Numb                   | 5.Number/ Time                                                                                                                      |                                                     | 16.5                       |                    |                     | 23                      |  |  |  |  |  |
|                                         | 6.Dome<br>Skills         | 6.Domestic / Social<br>Skills                                                                                                       |                                                     | 28.5                       |                    |                     | 33                      |  |  |  |  |  |
|                                         |                          | 7.Pre Vocational /<br>Money Concept                                                                                                 |                                                     | 18                         |                    |                     | 19                      |  |  |  |  |  |
| Extra-Curricular /<br>Participation     | Nature o                 | Nature of Program                                                                                                                   |                                                     | No. of properticipation    |                    |                     | zes /<br>cognitions won |  |  |  |  |  |
| i al cicipación                         | Cultural                 |                                                                                                                                     |                                                     |                            | -                  |                     | -                       |  |  |  |  |  |
|                                         | Sports                   |                                                                                                                                     |                                                     | -                          |                    |                     |                         |  |  |  |  |  |
|                                         | Drawing                  | Drawing                                                                                                                             |                                                     |                            | -                  | -                   |                         |  |  |  |  |  |
| Progress Report                         |                          | Since joining, she has improved 4.36% on average out of seven areas i period of 24 months based on BASIC-MR Scale provided by NIMH. |                                                     |                            |                    |                     |                         |  |  |  |  |  |
| Comments                                | • F<br>• F<br>• N<br>• T | ent we are tea<br>follow post p<br>Read his/ her<br>Match identica<br>Frace alphabe<br>Associate cloc                               | oositions lil<br>own name<br>al number<br>ts of own | e.<br>of concrete<br>name. |                    |                     |                         |  |  |  |  |  |